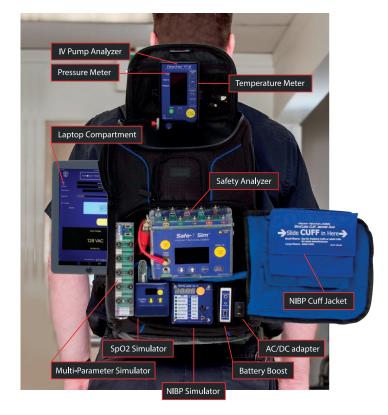

## TOOLS OF THE TRADE PRONK TECHNOLOGIES

**BMET** Pack Pro

ronk Technologies has introduced the BMET Pack Pro, a compact pack that holds all the Pronk products, accessories and extra space for tools. Simulators (SimCube NIBP, OxSim SpO2, SimSlim Multi-parameter), the new Safe-T Sim Automated Safety Analyzer, and multi-function FlowTrax IV Pump Analyzer all fit within the customized padded compartments to make it easier than ever to travel with all your test equipment between hospitals and clinics. The BMET Pack Pro also includes a padded compartment which holds up to a 15.6-inch laptop/tablet (not included) secure. The compact size of Pronk test equipment combined with an easily transported pack offers maximum mobility and versatility to biomedical engineers.